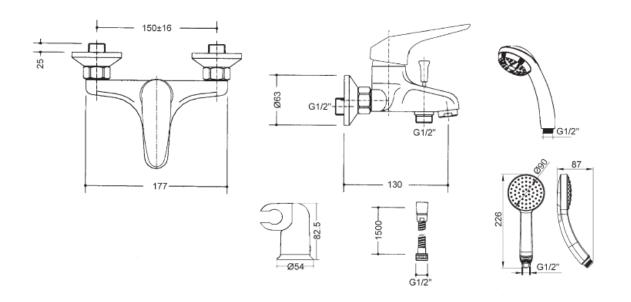

## **Product Dimension:**

K-72722T-4/K-72723T-4

Please note that the above information are subject to change without notice.